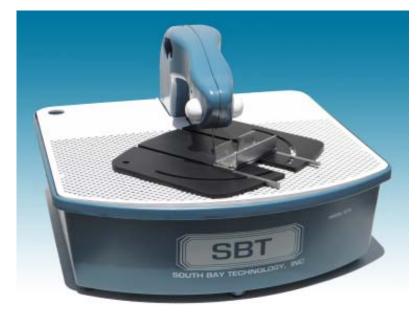

## The Model 875 Diamond Loop Saw

Constructed of a high impact polymer, the lightweight Model 875 Diamond Loop Saw is designed for medium precision, efficient cutting of hard and brittle materials. However, the saw is rugged enough to cut through materials such as soft metals and polymers as well. Samples can be safely hand fed into the blade and scroll cuts are easily made since the blade allows cutting from any side. Using the optional rotational plate and specimen slide guide, straight or angled cuts can be made. The diamond plated, steel core loop blades are designed for long life under normal conditions. Easy blade access and replacement procedures, make occasional saw maintenance extremely simple. Coolant is contained in a reservoir at the base of the saw and is easily changed. An optional separating loop blade is available for inside hole scroll cuts. The cutting arm can be separated from the base, lubrication added with a retaining plug and be used apart from the base.

©2011 South Bay Technology, Inc.

Note: protective shield removed for clarity.

## Special Features

Small, lab bench size. Corrosion-proof construction
Round wire blade can cut in any direction
Powerful motor cuts fast, won't bog down under load
Minimum coolant splash for clean cutting
Easy access coolant tray for fast and easy clean up
Optional separating loop blade for making internal cuts in samples previously drilled.
Dptional separating loop blade for making internal cuts in samples previously drilled.
Data content of the separating loop blade for making internal cuts in samples previously drilled.
Large work table for cutting samples from bulk
Optional Multi-directional sample guide (shown above)
Economically priced